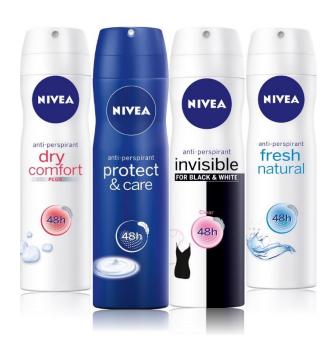

ill. €          | in %    | in %    |
| Europe                | 748              | 765              | 2.2     | 4.3     |
| Western Europe        | 597              | 614              | 2.8     | 4.2     |
| Eastern Europe        | 151              | 151              | 0.0     | 4.5     |
| Americas              | 278              | 247              | -10.7   | 1.6     |
| North America         | 117              | 110              | -5.8    | 8.3     |
| Latin America         | 161              | 137              | -14.3   | -3.4    |
| Africa/Asia/Australia | 458              | 466              | 1.8     | 11.9    |
| Total Consumer        | 1,484            | 1,478            | -0.3    | 6.1     |

# THE SUCCESS MODEL

























# **INNOVATION – HIGHLIGHTS**

### **DEO**







# **INNOVATION – HIGHLIGHTS**

### SUN



### MEN



### **BLUE & BEYOND**









# **BLUE & BEYOND**







# **DIGITALIZATION**



**DIGITAL MARKETING** 

**DIGITAL TECHNOLOGIES** 

**R&D APPLICATIONS** 

**E-COMMERCE** 

**DIGITAL SKILLS** 

### **GUIDANCE 2018**

# Sales growth 4-5% EBIT margin slightly above previous year Sales growth around 4% EBIT margin at the same level as previous year Sales growth 3-4% EBIT margin significantly above previous year

### 2017 data for reference (excluding special factors):

- Consumer EBIT 15.2%
- tesa EBIT 16.5%
- Group EBIT 15.4%
- Group Profit After Tax Margin 9.8%

Note: Sales development on an organic basis – Profit development on an operative basis Quarterly Statement Jan - Mar 2018 May 8th, 2018 | Page 12

# **CONFERENCE CALL Q1 201