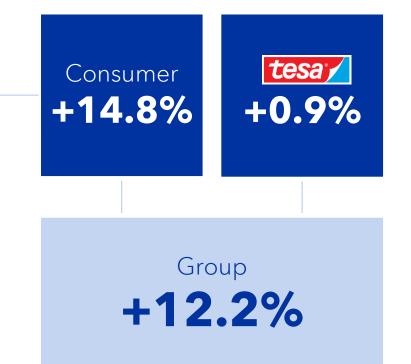

# SALES RESULTS Q1 2023

| Sales    | Jan. – Mar. 2022 | Jan. – Mar. 2023<br>in € million | Change  |         |
|----------|------------------|----------------------------------|---------|---------|
|          | in € million     |                                  | Nominal | Organic |
| Consumer | 1,789            | 2,057                            | +14.9%  | +14.8%  |
| tesa     | 426              | 424                              | -0.4%   | +0.9%   |
| Group    | 2,215            | 2,481                            | +12.0%  | +12.2%  |
|          |                  |                                  |         |         |