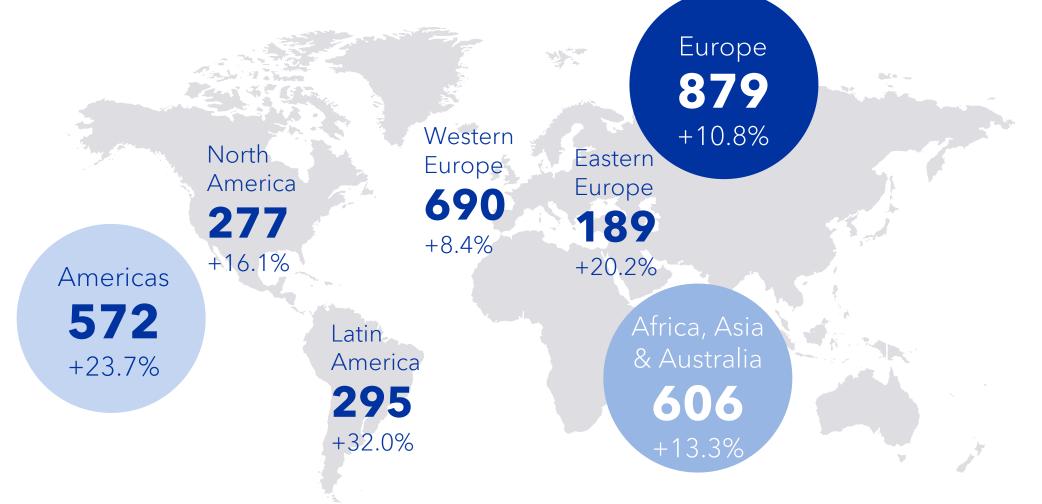

### ACCELERATION IN EUROPE

+14.6%

SALES GROWTH

Positive contribution from **pricing** & **volume** 