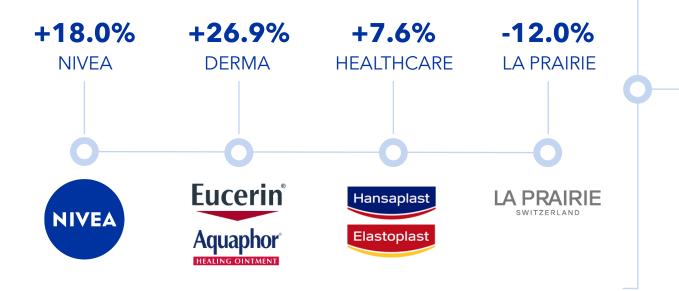

## STRONG, BALANCED GROWTH

### **DERMA** OUTPERFORMANCE AROUND THE GLOBE

Strong **market share gains,** especially in Sun

> Enriching core ranges with **Thiamidol -**+50% sales growth

Leveraging the digital success -+29% online growth