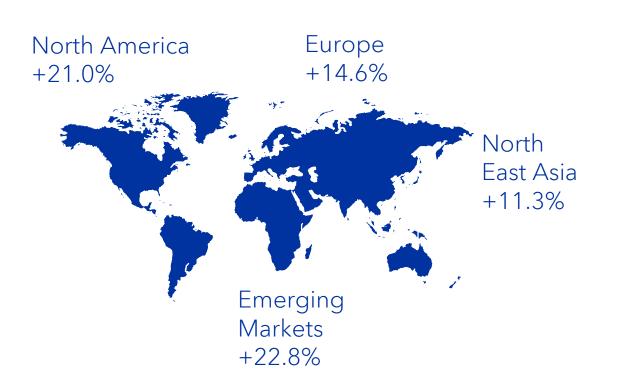

### ACCELERATION IN EUROPE

+14.6%

SALES GROWTH

Positive contribution from **pricing** & **volume** 