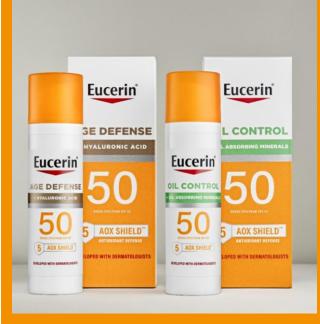

## **COVERING WHITE SPOTS: EUCERIN SUN U.S. LAUNCH**

Advanced Sun Protection for individual skin needs to support skin health